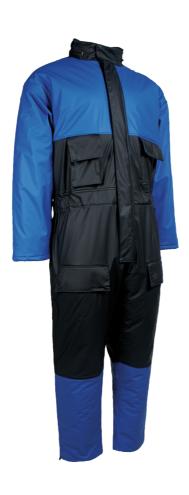

## Winter Coverall in PU quality with quilted

50% Polyester, 50% Polyurethane, 170 g/m² Lining: 100% Quilted Polyester with 160 g/m² PES padding

- Elasticated lower back
- Fixed hood with drawstring, hidden in collar

- Fixed nood with drawstring, fidden in Collar Knitted storm cuffs in sleeves
  Tool pocket on left thigh
  Two chest pockets with velcro
  Two front pockets with press studs
  Two-way zipper on the side of the legs
  Two-way zipper under double storm flap with velcro closure