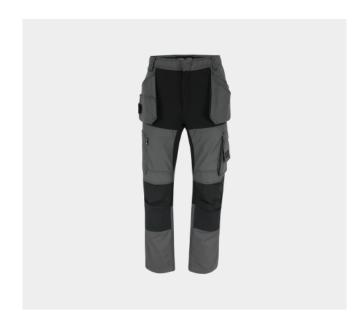

# SHORTLEG SPECTOR TROUSERS

#### 23MTR2002

- Multi-pocket trousers with 2 fixed nail pockets and 4-way stretch parts at crotch and knees for extra movability and comfort
- Covered front button
- 2 side pockets
- 1 mobile phone pocket
- 2 thigh pockets with leg pockets
- 1 ruler pocket
- 1 pen pocket
- 2 back pockets
- Knee pockets in Cordura® reinforcement
- 1 badge holder
- 1 hammer loop
- Extendable hem
- EN ISO 13688:2013
- EN ISO 14404:2004+A1:2010 Type 2 Level 0 in combination with HEROCK® knee protection 21MI0901

# **Composition**

- Main fabric: 65% polyester 35% cotton ripstop fabric 210g/m²
- 4-way stretch fabric: 93% polyamide 7% elastane
- Reinforcement fabric: Stretch 88% polyamide
  Cordura® 12% elastane