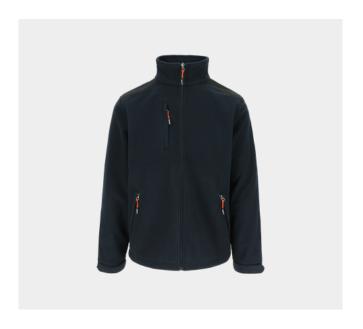

# MARKUS FLEECE JACKET

22MJC1901

- Breathable, water-repellent and windproof fleece jacket
- Breathable 2000 mvp
- Waterproof 5000 mm
- Reinforced shoulder patches and elbow patches
- 1 chest pocket
- 2 side pockets
- Adjustable cuffs
- Elastic drawcord bottom
- Detachable zippullers
- Reinforced shoulder and elbow patches
- Detachable zip pullers

- Outer: 100% polyester acti-fleece, anti-pilling 330g/m²
- Reinforcement fabric: 100% polyester Oxford
- Outer: 100% polyester acti-fleece anti-pilling 330g/m²